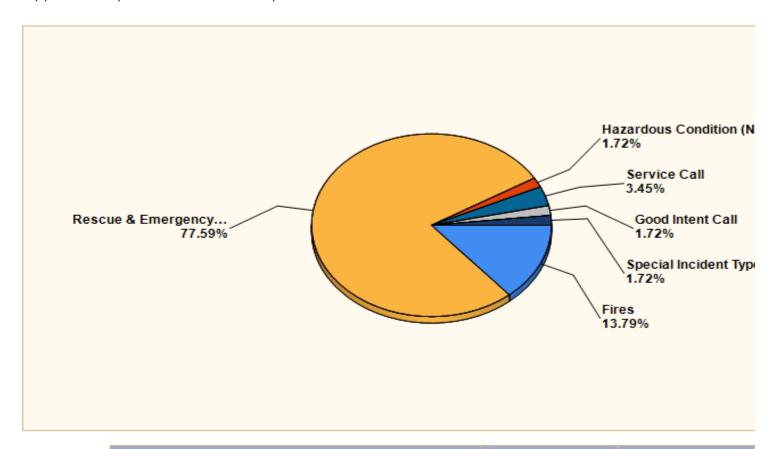

## Breakdown by Major Incident Types for Date Range

Zone(s): All Zones | Start Date: 08/01/2024 | End Date: 08/31/2024

| MAJOR INCIDENT TYPE                | # INCIDENTS | % of TOTAL |
|------------------------------------|-------------|------------|
| Fires                              | 8           | 13.79%     |
| Rescue & Emergency Medical Service | 45          | 77.59%     |
| Hazardous Condition (No Fire)      | 1           | 1.72%      |
| Service Call                       | 2           | 3.45%      |
| Good Intent Call                   | 1           | 1.72%      |
| Special Incident Type              | 1           | 1.72%      |
| TOTAL                              | 58          | 100%       |